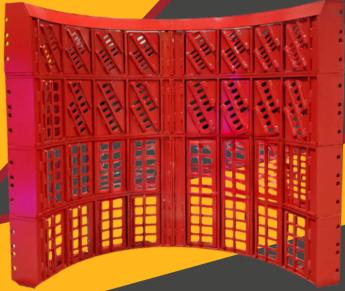

## **About the Flagship** Concave

- · All Crop Design, no need to change concaves
- Inserts are reversible and replaceable
- · Boronized Max Thresh Insert at the front for longer wear

Gentle Thresh and Max Thresh versions

## CASE IH PRODUCT LINE UP

- All Crop Design, no need to change concaves
- Inserts are reversible and replaceable
- Boronized Max Thresh Insert at the front for longer wear
- Gentle Thresh and Max Thresh versions optional