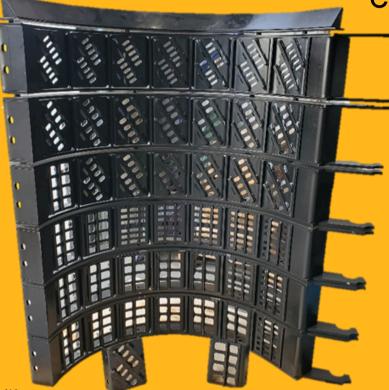

## CASE IH FLAGSHIP **CONCAVE INSERTS**

- Replaceable and reversible
- Boronized Max Thresh for longer wear
- Customizable

**CASE IH PRODUCT** LINE UP

info@sunnybrookwelding.com

www.sunnybrookwelding.com

780.789.3855

## **About the Flagship** Concave

- · All Crop Design, no need to change concaves
- Inserts are reversible and replaceable
- · Boronized Max Thresh Insert at the front for longer wear

Gentle Thresh and Max Thresh versions

## CASE IH PRODUCT LINE UP

- All Crop Design, no need to change concaves
- Inserts are reversible and replaceable
- Boronized Max Thresh Insert at the front for longer wear
- Gentle Thresh and Max Thresh versions optional