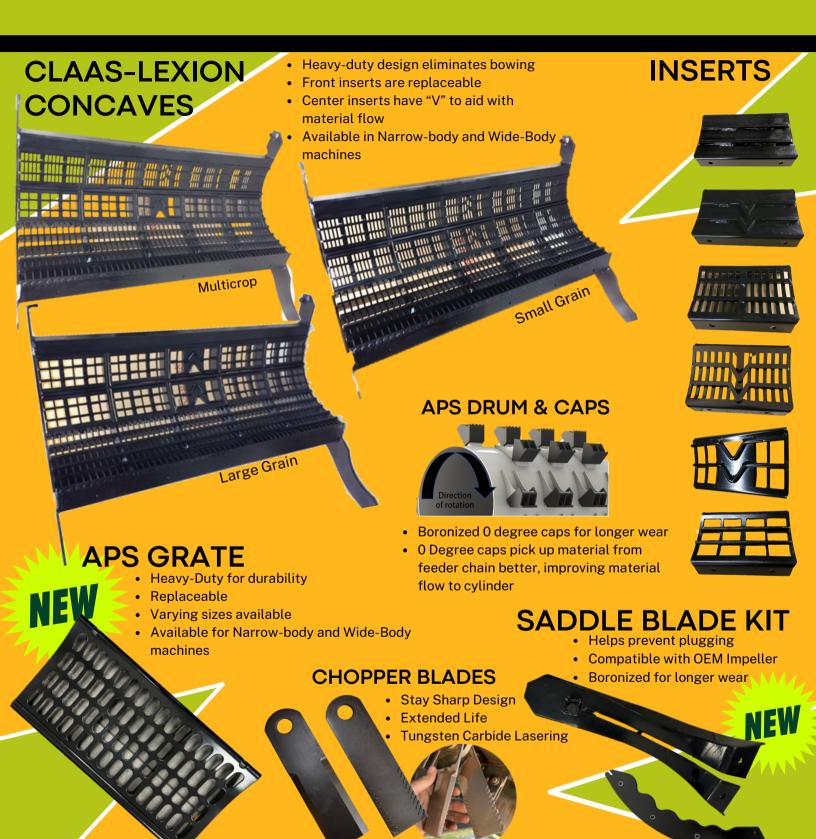

## About the Claas-Lexion High Inertia Enclosed Cylinder

- High inertia, enclosed design eliminates trash buildup & plugging
- Staggered bar design for optimal material flow, reducing the impact on the concave
- Runs at a lower RPM to reduce fuel consumption
- Available in Narrow-Body, Wide-Body, & 8000 series

CHIMMAN MINIS

Commis mannis

Optional boronized bars for longer life

## CLAAS-LEXION HEAVY DUTY CHEVRON IMPELLER

CIUMINAL MANAGE

- Boronized tools for increased wear
- Staggered paddle design for optimal material flow, eliminating plugging
- Serrated center knife helps cut material
- Chevron mid-section for material direction to dual rotor discharge